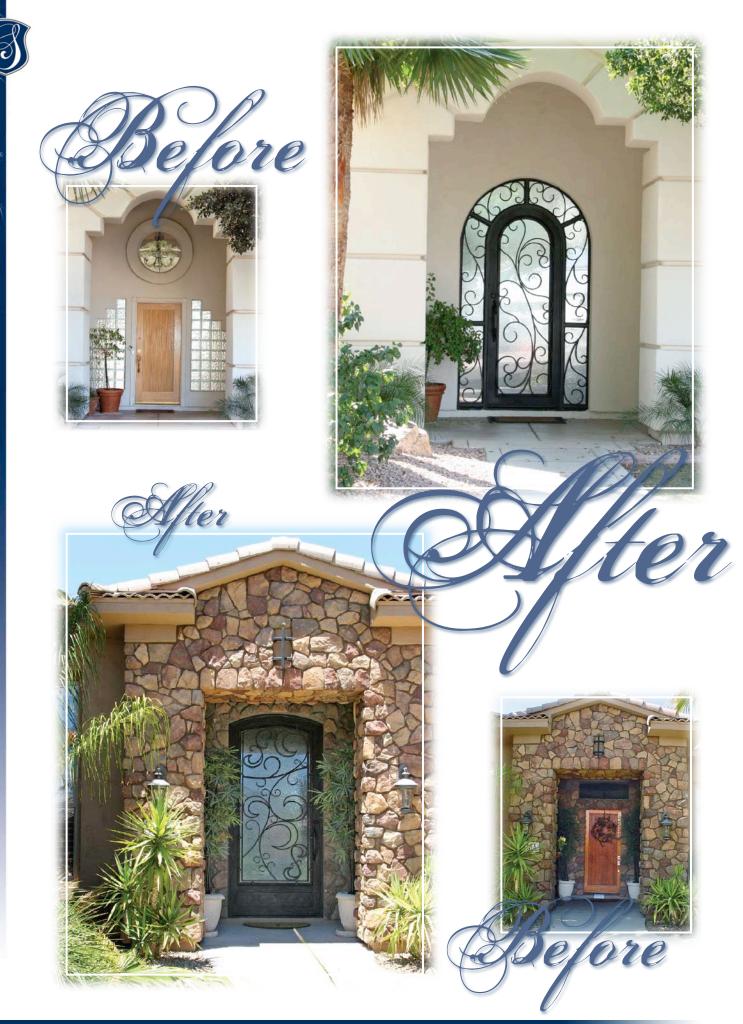

Each of our customers is a unique individual. We take that into consideration along with your architectural needs when designing a residential entry door for you. Our goal is to create one that

complements your home and lifestyle. We have several different options to choose from. Above all, we haven't lost the art of doing things by hand. As a discerning homeowner, you'll see the difference the first time you look at our doors.

*Signature* offers several handle designs and glass options for your selection. We provide a full, five-year warranty that covers the construction and finish.

| S A   | ļ<br>ZES                |                                                |       |                          |                                  |
|-------|-------------------------|------------------------------------------------|-------|--------------------------|----------------------------------|
| STYLE | #                       | FRAME SIZE                                     | STYLE | #                        | FRAME SIZE                       |
|       | SD38A<br>SD48A<br>SD49A | 38 x 98<br>50 x 98<br>50 x 110                 |       | SD48T<br>SD49T           | 50 x 121 x 115<br>50 x 133 x 127 |
|       | SD38B<br>SD48B<br>SD49B | 38 x 98 x 92<br>50 x 98 x 92<br>50 x 110 x 104 |       | SD68A<br>SD69A           | 74 x 98<br>74 x 110              |
|       | SD38C<br>SD48C<br>SD49C | 38 x 98<br>50 x 98<br>50 x 110                 |       | SD68B<br>SD69B<br>SD610B | 74 x 98<br>74 x 110<br>74 x 120  |
|       | SD49BS<br>SD410BS       | 78 x 110 x 92<br>78 x 120 x 102                |       | SD68T<br>SD69T           | 74 x 121<br>74 x 133             |
|       | SD49CS<br>SD410CS       | 78 x 110<br>78 x 120                           |       | SD69C<br>SD610C          | 74 x 110<br>74 x 120             |
|       | SD48BT<br>SD49BT        | 78 x 111<br>78 x 123                           |       | SD49BS-T<br>SD410BS-T    | 78 x 140 x 122<br>78 x 150 x 132 |
|       | SD48CT<br>SD49CT        | 78 x 111<br>78 x 123                           |       | Sig                      | inature<br>IRON DOORS            |