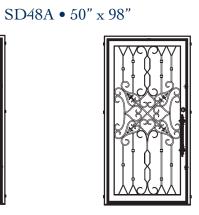

*Signature* offers several handle designs and glass options for your selection. We provide a full, five-year warranty that covers the construction and finish.

| S A   | ļ<br>ZES                |                                                |       |                          |                                  |
|-------|-------------------------|------------------------------------------------|-------|--------------------------|----------------------------------|
| STYLE | #                       | FRAME SIZE                                     | STYLE | #                        | FRAME SIZE                       |
|       | SD38A<br>SD48A<br>SD49A | 38 x 98<br>50 x 98<br>50 x 110                 |       | SD48T<br>SD49T           | 50 x 121 x 115<br>50 x 133 x 127 |
|       | SD38B<br>SD48B<br>SD49B | 38 x 98 x 92<br>50 x 98 x 92<br>50 x 110 x 104 |       | SD68A<br>SD69A           | 74 x 98<br>74 x 110              |
|       | SD38C<br>SD48C<br>SD49C | 38 x 98<br>50 x 98<br>50 x 110                 |       | SD68B<br>SD69B<br>SD610B | 74 x 98<br>74 x 110<br>74 x 120  |
|       | SD49BS<br>SD410BS       | 78 x 110 x 92<br>78 x 120 x 102                |       | SD68T<br>SD69T           | 74 x 121<br>74 x 133             |
|       | SD49CS<br>SD410CS       | 78 x 110<br>78 x 120                           |       | SD69C<br>SD610C          | 74 x 110<br>74 x 120             |
|       | SD48BT<br>SD49BT        | 78 x 111<br>78 x 123                           |       | SD49BS-T<br>SD410BS-T    | 78 x 140 x 122<br>78 x 150 x 132 |
|       | SD48CT<br>SD49CT        | 78 x 111<br>78 x 123                           |       | Sig                      | inature<br>IRON DOORS            |