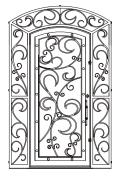

Signature doorframes are made out of a single piece of steel that is folded and formed to perfection for consistency, strength and beauty. There's no putty or fills.

VALENCIA SD69C

VALENCIA SD410C-S

VALENCIA SD49C-T