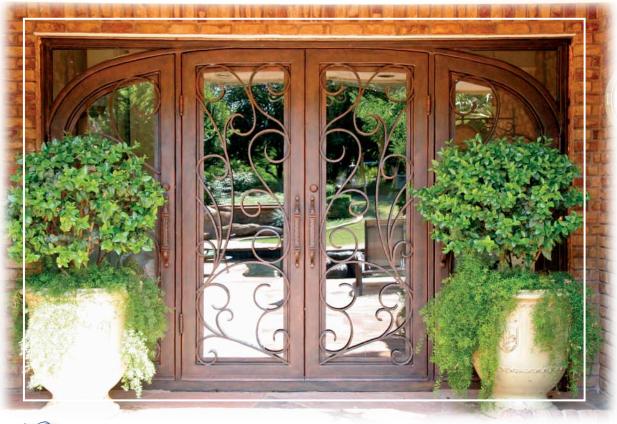

*Signature* offers several handle designs and glass options for your selection. We provide a full, five-year warranty that covers the construction and finish.

| S A   | ļ<br>ZES                |                                                |       |                          |                                  |
|-------|-------------------------|------------------------------------------------|-------|--------------------------|----------------------------------|
| STYLE | #                       | FRAME SIZE                                     | STYLE | #                        | FRAME SIZE                       |
|       | SD38A<br>SD48A<br>SD49A | 38 x 98<br>50 x 98<br>50 x 110                 |       | SD48T<br>SD49T           | 50 x 121 x 115<br>50 x 133 x 127 |
|       | SD38B<br>SD48B<br>SD49B | 38 x 98 x 92<br>50 x 98 x 92<br>50 x 110 x 104 |       | SD68A<br>SD69A           | 74 x 98<br>74 x 110              |
|       | SD38C<br>SD48C<br>SD49C | 38 x 98<br>50 x 98<br>50 x 110                 |       | SD68B<br>SD69B<br>SD610B | 74 x 98<br>74 x 110<br>74 x 120  |
|       | SD49BS<br>SD410BS       | 78 x 110 x 92<br>78 x 120 x 102                |       | SD68T<br>SD69T           | 74 x 121<br>74 x 133             |
|       | SD49CS<br>SD410CS       | 78 x 110<br>78 x 120                           |       | SD69C<br>SD610C          | 74 x 110<br>74 x 120             |
|       | SD48BT<br>SD49BT        | 78 x 111<br>78 x 123                           |       | SD49BS-T<br>SD410BS-T    | 78 x 140 x 122<br>78 x 150 x 132 |
|       | SD48CT<br>SD49CT        | 78 x 111<br>78 x 123                           |       | Sig                      | inature<br>IRON DOORS            |