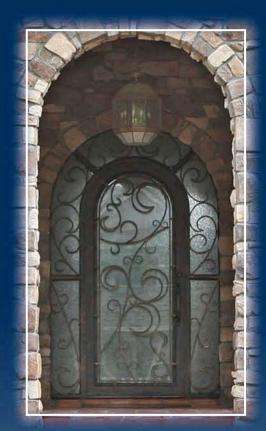

Each of our customers is a unique individual. We take that into consideration along with your architectural needs when designing a residential entry door for you. Our goal is to create one that

complements your home and lifestyle. We have several different options to choose from. Above all, we haven't lost the art of doing things by hand. As a discerning homeowner, you'll see the difference the first time you look at our doors.

*Signature* offers several handle designs and glass options for your selection. We provide a full, five-year warranty that covers the construction and finish.

| S A   | ļ<br>ZES                |                                                |       |                          |                                  |
|-------|-------------------------|------------------------------------------------|-------|--------------------------|----------------------------------|
| STYLE | #                       | FRAME SIZE                                     | STYLE | #                        | FRAME SIZE                       |
|       | SD38A<br>SD48A<br>SD49A | 38 x 98<br>50 x 98<br>50 x 110                 |       | SD48T<br>SD49T           | 50 x 121 x 115<br>50 x 133 x 127 |
|       | SD38B<br>SD48B<br>SD49B | 38 x 98 x 92<br>50 x 98 x 92<br>50 x 110 x 104 |       | SD68A<br>SD69A           | 74 x 98<br>74 x 110              |
|       | SD38C<br>SD48C<br>SD49C | 38 x 98<br>50 x 98<br>50 x 110                 |       | SD68B<br>SD69B<br>SD610B | 74 x 98<br>74 x 110<br>74 x 120  |
|       | SD49BS<br>SD410BS       | 78 x 110 x 92<br>78 x 120 x 102                |       | SD68T<br>SD69T           | 74 x 121<br>74 x 133             |
|       | SD49CS<br>SD410CS       | 78 x 110<br>78 x 120                           |       | SD69C<br>SD610C          | 74 x 110<br>74 x 120             |
|       | SD48BT<br>SD49BT        | 78 x 111<br>78 x 123                           |       | SD49BS-T<br>SD410BS-T    | 78 x 140 x 122<br>78 x 150 x 132 |
|       | SD48CT<br>SD49CT        | 78 x 111<br>78 x 123                           |       | Sig                      | inature<br>IRON DOORS            |