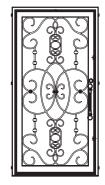

D49BS-T<br>SD410BS-T    | 78 x 140 x 122<br>78 x 150 x 132 |
|       | SD48CT<br>SD49CT        | 78 x 111<br>78 x 123                           |       | Sig                      | inature<br>IRON DOORS            |







Signature doorframes are made out of a single piece of steel that is folded and formed to perfection for consistency, strength and beauty. There's no putty or fills.



VALENCIA SD69C

VALENCIA SD410C-S

VALENCIA SD49C-T



VALENCIA SD48B



VALENCIA SD69B



VALENCIA SD410B-S



VALENCIA SD49B-T







ASHVILLE



CORSICA



MILAN



SCOTTSDALE



CALABRIA



CORTINA



MONTECITO



VALENCIA



CASTILLO



MEDINA



SEDONA



VENETIAN



CATALINA



MESSINA



SIENA



WINDSOR

QUALITY | STYLE | CRAFTSMANSHIP







ASHVILLE



CORSICA



MILAN



SCOTTSDALE

CALABRIA



CORTINA



MONTECITO



VALENCIA



CASTILLO



MEDINA



SEDONA



VENETIAN

CATALINA



Signature

MESSINA



SIENA



WINDSOR





When you put *Signature* ornamental iron doors on your garage, don't be surprised if traffic stops and people ask, "Where did you get that?!" That's how striking and unique our doors are. Featuring complimentary designs that integrate with our entry doors, our garage doors feature the same rolled, formed steel to ensure exactness and precision. Built to fit standard garage sizes, we take the effort to build each door one at a time. The panels are constructed with 18-gauge, rolled and formed steel for strength and durability, and are urethane foam insulated to fight off the elements and provide a lifetime of smooth, quiet operation. Each door gets a durable