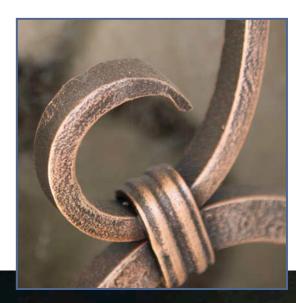

of hollow tube and add them together to make their doors and frames. *Signature* iron doors are made out of one piece heavy-duty, 14-gauge steel, rolled and formed for consistency, strength and beauty. This allows us to ensure accuracy without excessive welding and filling the gaps with unsightly fillers that breakdown over time. Our doors feature a superior finish than those of other manufacturers. Each door gets a durable zinc epoxy primer to virtually eliminate

rust, then an epoxy paint coating before we hand-apply a distinctive, oil-rubbed bronze, faux finish for the strongest, most durable finish available. Whether it's exposed to sun and heat of Arizona or wind and ocean spray on the coast of Maine, or the snow of the Colorado Rockies, it will hold up to the rigors of any environment.

Signature doorframes are made out of a single piece of steel that is folded and formed to perfection for consistency, strength and beauty. There's no putty or fills.

VALENCIA SD69C

VALENCIA SD410C-S

VALENCIA SD49C-T