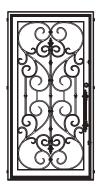

|       | SD49BS-T<br>SD410BS-T    | 78 x 140 x 122<br>78 x 150 x 132 |
|       | SD48CT<br>SD49CT        | 78 x 111<br>78 x 123                           |       | Sig                      | inature<br>IRON DOORS            |







Signature doorframes are made out of a single piece of steel that is folded and formed to perfection for consistency, strength and beauty. There's no putty or fills.



VALENCIA SD69C

VALENCIA SD410C-S

VALENCIA SD49C-T



VALENCIA SD48B



VALENCIA SD69B



VALENCIA SD410B-S



VALENCIA SD49B-T







ASHVILLE



CORSICA



MILAN



SCOTTSDALE



CALABRIA



CORTINA



MONTECITO



VALENCIA



CASTILLO



MEDINA



SEDONA



VENETIAN



CATALINA



MESSINA



SIENA



WINDSOR

QUALITY | STYLE | CRAFTSMANSHIP







ASHVILLE



CORSICA



MILAN



SCOTTSDALE

CALABRIA



CORTINA



MONTECITO



VALENCIA



CASTILLO



MEDINA



SEDONA



VENETIAN

CATALINA



Signature

MESSINA



SIENA



WINDSOR





When you put *Signature* ornamental iron doors on your garage, don't be surprised if traffic stops and people ask, "Where did you get that?!" That's how striking and unique our doors are. Featuring complimentary designs that integrate with our entry doors, our garage doors feature the same rolled, formed steel to ensure exactness and precision. Built to fit standard garage sizes, we take the effort to build each door one at a time. The panels are constructed with 18-gauge, rolled and formed steel for strength and durability, and are urethane foam insulated to fight off the elements and provide a lifetime of smooth, quiet op