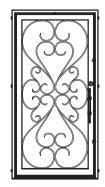

| SD48CT<br>SD49CT        | 78 x 111<br>78 x 123                           |       | Sig                      | inature<br>IRON DOORS            |







Signature doorframes are made out of a single piece of steel that is folded and formed to perfection for consistency, strength and beauty. There's no putty or fills.



VALENCIA SD69C

VALENCIA SD410C-S

VALENCIA SD49C-T



VALENCIA SD48B



VALENCIA SD69B



VALENCIA SD410B-S



VALENCIA SD49B-T







ASHVILLE



CORSICA



MILAN



SCOTTSDALE



CALABRIA



CORTINA



MONTECITO



VALENCIA



CASTILLO



MEDINA



SEDONA



VENETIAN



CATALINA



MESSINA



SIENA



WINDSOR

QUALITY | STYLE | CRAFTSMANSHIP







ASHVILLE



CORSICA



MILAN



SCOTTSDALE

CALABRIA



CORTINA



MONTECITO



VALENCIA



CASTILLO



MEDINA



SEDONA



VENETIAN

CATALINA



Signature

MESSINA



SIENA



WINDSOR





When you put *Signature* ornamental iron doors on your garage, don't be surprised if traffic stops and people ask, "Where did you get that?!" That's how striking and unique our doors are. Featuring complimentary designs that integrate with our entry doors, our garage doors feature the same rolled, formed steel to ensure exactness and precision. Built to fit standard garage sizes, we take the effort to build each door one at a time. The panels are constructed with 18-gauge, rolled and formed steel for strength and durability, and are urethane foam insulated to fight off the elements and provide a lifetime of smooth, quiet operation. Each door gets a durable epoxy zinc primer to virtually eliminate rust, then an epoxy paint