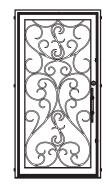

x 123                           |       | Sig                      | inature<br>IRON DOORS            |







Signature doorframes are made out of a single piece of steel that is folded and formed to perfection for consistency, strength and beauty. There's no putty or fills.



VALENCIA SD69C

VALENCIA SD410C-S

VALENCIA SD49C-T



VALENCIA SD48B



VALENCIA SD69B



VALENCIA SD410B-S



VALENCIA SD49B-T







ASHVILLE



CORSICA



MILAN



SCOTTSDALE



CALABRIA



CORTINA



MONTECITO



VALENCIA



CASTILLO



MEDINA



SEDONA



VENETIAN



CATALINA



MESSINA



SIENA



WINDSOR

QUALITY | STYLE | CRAFTSMANSHIP







ASHVILLE



CORSICA



MILAN



SCOTTSDALE

CALABRIA



CORTINA



MONTECITO



VALENCIA



CASTILLO



MEDINA



SEDONA



VENETIAN

CATALINA



Signature

MESSINA



SIENA



WINDSOR





When you put *Signature* ornamental iron doors on your garage, don't be surprised if traffic stops and people ask, "Where did you get that?!" That's how striking and unique our doors are. Featuring complimentary designs that integrate with our entry doors, our garage doors feature the same rolled, formed steel to ensure exactness and precision. Built to fit standard garage sizes, we take the effort to build each door one at a time. The panels are constructed with 18-gauge, rolled and formed steel for strength and durability, and are urethane foam insulated to fight off the elements and provide a lifetime of smooth, quiet operation. Each door gets a durable epoxy zinc primer to virtually eliminate rust, then an epoxy paint coating before we hand-apply a distinctive,