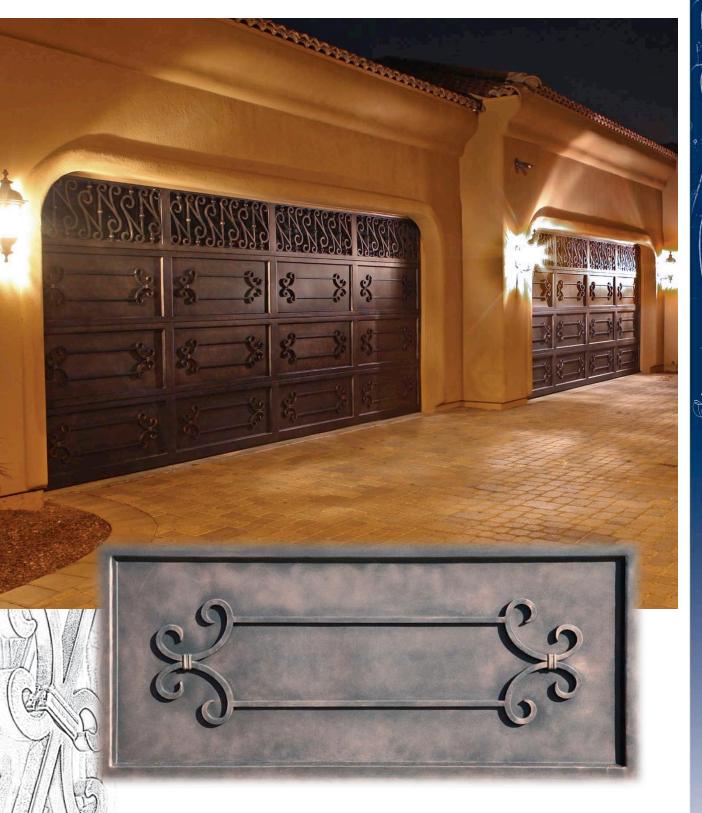

VENETIAN

CATALINA

Signature

MESSINA

SIENA

WINDSOR

When you put *Signature* ornamental iron doors on your garage, don't be surprised if traffic stops and people ask, "Where did you get that?!" That's how striking and unique our doors are. Featuring complimentary designs that integrate with our entry doors, our garage doors feature the same rolled, formed steel to ensure exactness and precision. Built to fit standard garage sizes, we take the effort to build each door one at a time. The panels are constructed with 18-gauge, rolled and formed steel for strength and durability, and are urethane foam insulated to fight off the elements and provide a lifetime of smooth, quiet operation. Each door gets a durable epoxy zinc primer to virtually eliminate rust, then an epoxy paint coating before we hand-apply a distinctive, oil-rubbed bronze, faux finish. The ornamental iron scrollwork is all hand cast aluminum to ensure lighter weight and intricate detailing. We've even made our doors light enough to open with standard garage door openers, so you'll never have to order a specialty product. What does it all add up to? *Signature* ornamental iron garage doors are such one-of-a-kind products that you'll be the envy of the neighborhood.

Signature iron garage doors are designed to integrate with our entry door program. You won't find a more stunning garage door anywhere.

T

Estate Series

| 2929 | 2828 |
|------|------|
|      |      |
|      |      |
|      |      |