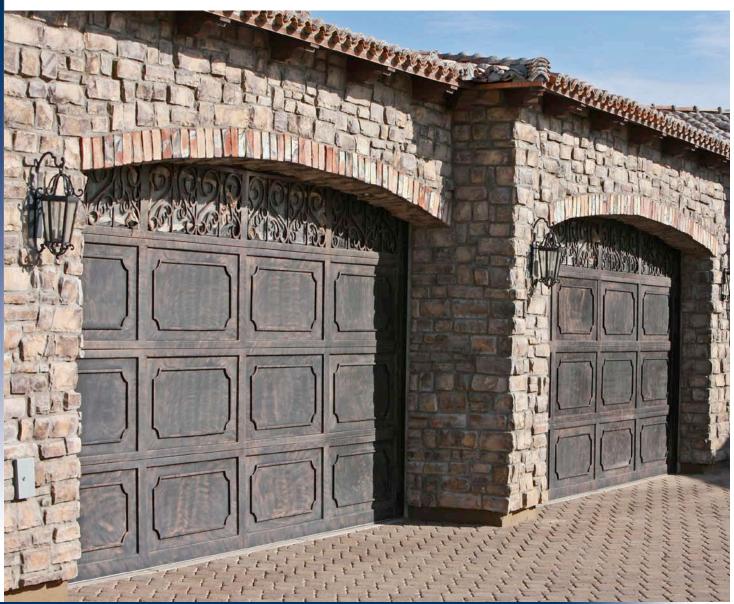

VENETIAN

CATALINA

Signature

MESSINA

SIENA

WINDSOR

When you put *Signature* ornamental iron doors on your garage, don't be surprised if traffic stops and people ask, "Where did you get that?!" That's how striking and unique our doors are. Featuring complimentary designs that integrate with our entry doors, our garage doors feature the same rolled, formed steel to ensure exactness and precision. Built to fit standard garage sizes, we take the effort to build each door one at a time. The panels are constructed with 18-gauge, rolled and formed steel for strength and durability, and are urethane foam insulated to fight off the elements and provide a lifetime of smooth, quiet operation. Each door gets a durable epoxy zinc primer to virtually eliminate rust, then an epoxy paint coating before we hand-apply a distinctive, oil-rubbed bronze, faux finish. The ornamental iron scrollwork is all hand cast aluminum to ensure lighter weight and intricate detailing. We've even made our doors light enough to open with standard garage door openers, so you'll never have to order a specialty product. What does it all add up to? *Signature* ornamental iron garage doors are such one-of-a-kind products that you'll be the envy of the neighborhood.

Signature iron garage doors are designed to integrate with our entry door program. You won't find a more stunning garage door anywhere.

T

Estate Series

| 2929 | 2828 |
|------|------|
|      |      |
|      |      |
|      |      |