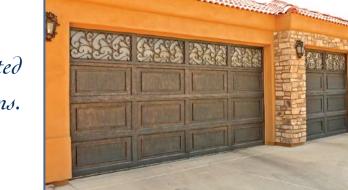

VENETIAN

CATALINA

Signature

MESSINA

SIENA

WINDSOR

When you put *Signature* ornamental iron doors on your garage, don't be surprised if traffic stops and people ask, "Where did you get that?!" That's how striking and unique our doors are. Featuring complimentary designs that integrate with our entry doors, our garage doors feature the same rolled, formed steel to ensure exactness and precision. Built to fit standard garage sizes, we take the effort to build each door one at a time. The panels are constructed with 18-gauge, rolled and formed steel for strength and durability, and are urethane foam insulated to fight off the elements and provide a lifetime of smooth, quiet operation. Each door gets a durable epoxy zinc primer to virtually eliminate rust, then an epoxy paint coating before we hand-apply a distinctive, oil-rubbed bronze, faux finish. The ornamental iron scrollwork is all hand cast aluminum to ensure lighter weight and intricate detailing. We've even made our doors light enough to open with standard garage door openers, so you'll never have to order a specialty product. What does it all add up to? *Signature* ornamental iron garage doors are such one-of-a-kind products that you'll be the envy of the neighborhood.

Signature iron garage doors are designed to integrate with our entry door program. You won't find a more stunning garage door anywhere.

T

Estate Series

| 2929 | 2828 |
|------|------|
|      |      |
|      |      |
|      |      |