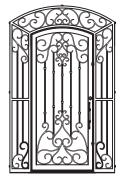

r>74 x 133             |
|       | SD49CS<br>SD410CS       | 78 x 110<br>78 x 120                           |       | SD69C<br>SD610C          | 74 x 110<br>74 x 120             |
|       | SD48BT<br>SD49BT        | 78 x 111<br>78 x 123                           |       | SD49BS-T<br>SD410BS-T    | 78 x 140 x 122<br>78 x 150 x 132 |
|       | SD48CT<br>SD49CT        | 78 x 111<br>78 x 123                           |       | Sig                      | inature<br>IRON DOORS            |







Signature doorframes are made out of a single piece of steel that is folded and formed to perfection for consistency, strength and beauty. There's no putty or fills.



VALENCIA SD69C

VALENCIA SD410C-S

VALENCIA SD49C-T



VALENCIA SD48B



VALENCIA SD69B



VALENCIA SD410B-S



VALENCIA SD49B-T







ASHVILLE



CORSICA



MILAN



SCOTTSDALE



CALABRIA



CORTINA



MONTECITO



VALENCIA



CASTILLO



MEDINA



SEDONA



VENETIAN



CATALINA



MESSINA



SIENA



WINDSOR

QUALITY | STYLE | CRAFTSMANSHIP







ASHVILLE



CORSICA



MILAN



SCOTTSDALE

CALABRIA



CORTINA



MONTECITO



VALENCIA



CASTILLO



MEDINA



SEDONA



VENETIAN

CATALINA



Signature

MESSINA



SIENA



WINDSOR





When you put *Signature* ornamental iron doors on your garage, don't be surprised if traffic stops and people ask, "Where did you get that?!" That's how striking and unique our doors are. Featuring complimentary designs that integrate with our entry doors, our garage doors feature the same rolled, formed steel to ensure exactness and precision. Built to fit standard garage sizes, we take